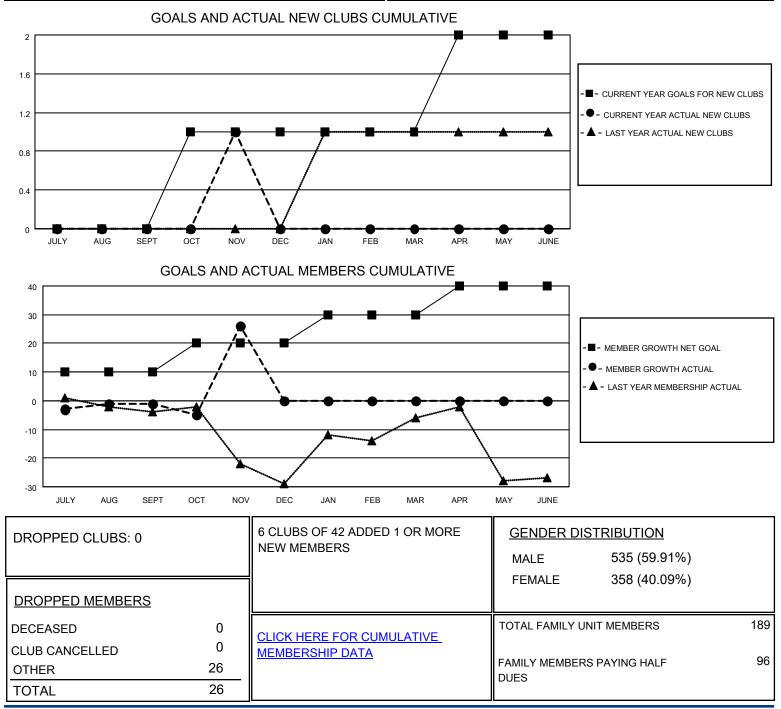

## LOCATION HUNGARY

District 119

Results as of: 11/30/2020

| Clubs                 |               |           |               | Members               |                           |                         |                                                    |
|-----------------------|---------------|-----------|---------------|-----------------------|---------------------------|-------------------------|----------------------------------------------------|
| RESULTS FOR 2020-2021 |               |           |               | RESULTS FOR 2020-2021 |                           |                         |                                                    |
| QUARTER               | NEW CLUB GOAL | NEW CLUBS | DROPPED CLUBS | QUARTER <sup>M</sup>  | IEMBER GROWTH NET<br>GOAL | MEMBER GROWTH<br>ACTUAL | DROPPED<br>MEMBERS ACTUAL<br>(including transfers) |
| JULY/AUG/SEPT         | 0             | 0         | 0             | JULY/AUG/SEPT         | г 10                      | 2                       | 3                                                  |
| OCT/NOV/DEC           | 1             | 1         | 0             | OCT/NOV/DEC           | 10                        | 55                      | 23                                                 |
| JAN/FEB/MAR           | 0             | 0         | 0             | JAN/FEB/MAR           | 10                        | 0                       | 0                                                  |
| APR/MAY/JUNE          | 1             | 0         | 0             | APR/MAY/JUNE          | 10                        | 0                       | 0                                                  |